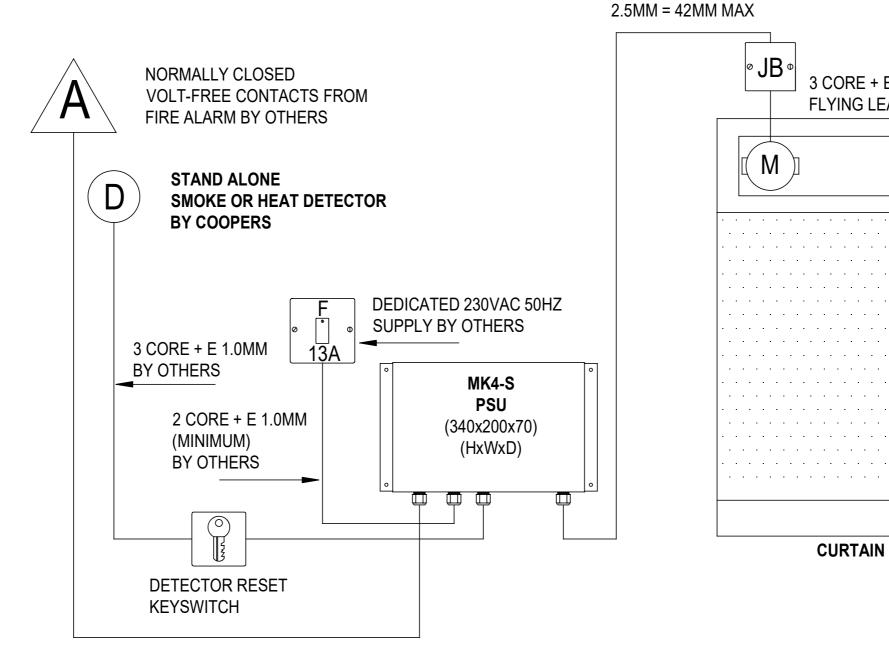

- NOTE 1: FIELD WIRING AND CONTAINMENT BY OTHERS
- NOTE 2: IF EMERGENCY RETRACT IS REQUIRED ALL FIELD WIRING MUST BE FP200 OR EQUIVALENT
- CONTROL UNITS TO BE ACCESSIBLE SHOULD THERE BE A TOTAL LOSS OF POWER TO ENABLE RESETTING OF THE SYSTEM NOTE 3:

## 3 CORE + E 1.5MM FP200 FLYING LEAD BY COOPERS

3 CORE + E EXTENSION CABLE

1.5MM = 25MM MAX