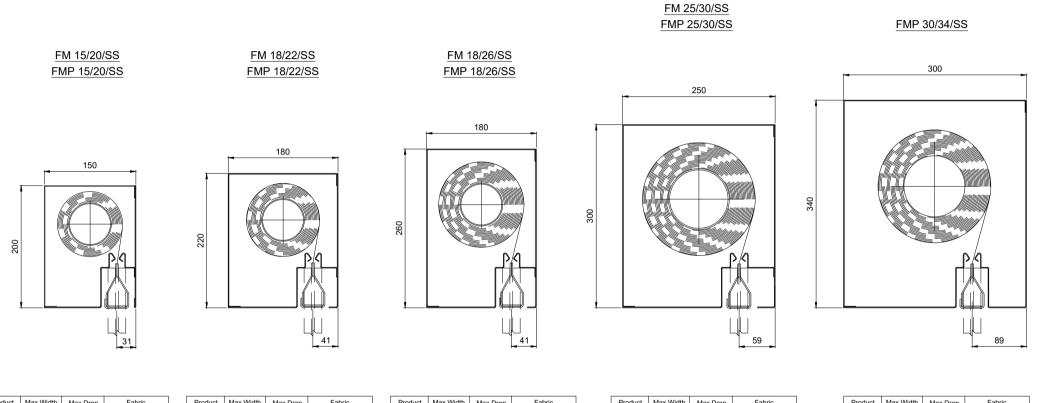

## FIREMASTER®/FIREMASTER® PLUS<sup>2</sup> FIRE CURTAIN WITH SMOKE SEAL HEADBOX CONFIGURATION SECTIONS

| Product | Max Width | Max Drop   | Fabric          | Product | Max Width | Max Drop   | Fabric          | Product | Max Width | Max Drop   | Fabric          | Product | Max Width | Max Drop   | Fabric          | Product | Max Width | Max Drop   | Fabric          |
|---------|-----------|------------|-----------------|---------|-----------|------------|-----------------|---------|-----------|------------|-----------------|---------|-----------|------------|-----------------|---------|-----------|------------|-----------------|
| FM      | 3 metres  | 3.0 metres | EFP™ A1         | FM      | 3 metres  | 3.0 metres | EFP™ A1         | FM      | 3 metres  | 3.0 metres | EFP™ A1         | FM      | 3 metres  | 3.0 metres | EFP™ A1         | FM      | n/a       | n/a        | EFP™ A1         |
| FMP     | 3 metres  | 2.5 metres | EFP™ 2/1000/DGI | FMP     | 3 metres  | 3.0 metres | EFP™ 2/1000/DGI | FMP     | 3 metres  | 3.0 metres | EFP™ 2/1000/DGI | FMP     | 3 metres  | 3.0 metres | EFP™ 2/1000/DGI | FMP     | 3 metres  | 3.0 metres | EFP™ 2/1000/DGI |

| Ignis House, Houghton Avenue<br>Waterlooville, Hampshire |                                                         | DRAWN:<br>ML   | FireMaster®/FireMaster F<br>Headbox and Curtain Size                                                                                                                                        |                              |                                                    |
|----------------------------------------------------------|---------------------------------------------------------|----------------|---------------------------------------------------------------------------------------------------------------------------------------------------------------------------------------------|------------------------------|----------------------------------------------------|
| coopers                                                  | PO7 3DU, UK<br>Tel: +44 (0)2392 454 405                 | CHECKED:<br>JR | © COOPERS FIRE LIMITED<br>ALL RIGHTS RESERVED. THIS DESIGN MAY NOT BE REPRODUCED<br>IN ANY MATERIAL FORM. INCLUDING ELECTRONICALLY WITHOUT<br>THE WRITTEN PERMISSION OF THE COPYRIGHT NAMES |                              |                                                    |
| Coopers Fire Limited                                     | Email: info@coopersfire.com<br>Web: www.coopersfire.com | APPROVED:      | DRG. No. 600/119/MK                                                                                                                                                                         | ISSUE: 2<br>DATE: 14.12.2020 | * SIZES GREATER THAN STATED PLEASE CONTACT COOPERS |