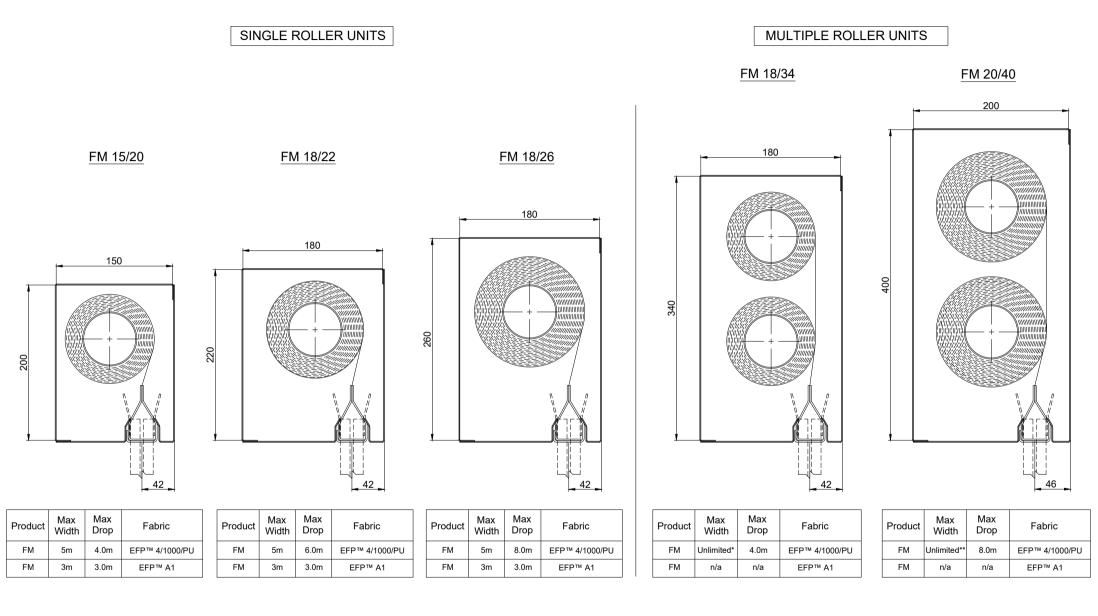

## FIREMASTER® FIRE CURTAIN STANDARD HEADBOX SECTIONS

| Ignis House, Houghton Avenue<br>Waterlooville, Hampshire |                                                         | DRAWN:<br>ML   | FireMaster® F<br>Headbox/Size Configu                                                                                                                                                       |                                                          |                                                                                                                                |
|----------------------------------------------------------|---------------------------------------------------------|----------------|---------------------------------------------------------------------------------------------------------------------------------------------------------------------------------------------|----------------------------------------------------------|--------------------------------------------------------------------------------------------------------------------------------|
| coopers                                                  | PO7 3DU, UK<br>Tel: +44 (0)2392 454 405                 | CHECKED:<br>JR | © COOPERS FIRE LIMITED<br>ALL RIGHTS RESERVED. THIS DESIGN MAY NOT BE REPRODUCED<br>IN ANY MATERIAL FORM. INCLUDING ELECTRONICALLY WITHOUT<br>THE WRITTEN PERMISSION OF THE COPYRIGHT NAMES | ALL DIMENSIONS IN MILLIMETRES<br>UNLESS OTHERWISE STATED | NOTE: - * Unlimited width with overlap join, maximum 5m per roller ** Unlimited width with overlap join, maximum 4m per roller |
| Coopers Fire Limited                                     | Email: info@coopersfire.com<br>Web: www.coopersfire.com | APPROVED:      | DRG. No. 606/252//MK                                                                                                                                                                        | ISSUE: 2<br>DATE: 14.12.2020                             | Headbox size should allow additional min. 15mm for fixings bolt head<br>Sizes outside these standards - please contact Coopers |