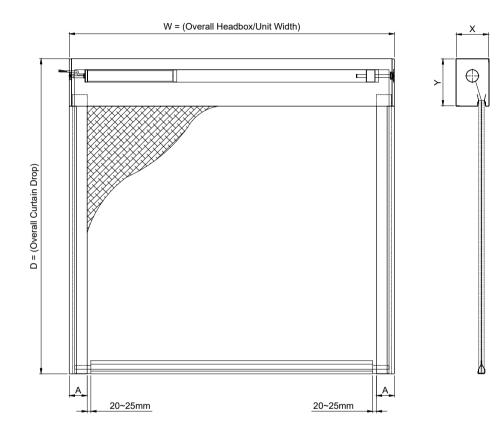

| HEADB  | OX SIZE | OVERALL DIMENSION |      |          |  |  |  |
|--------|---------|-------------------|------|----------|--|--|--|
| X (mm) | Y (mm)  | W                 | D    | A (mm)   |  |  |  |
| 150    | 200     | < 3m              | < 3m | 90 - 100 |  |  |  |
| 180    | 220     | < 3m              | < 3m | 90 - 100 |  |  |  |
| 180    | 260     | < 3m              | < 3m | 90 - 100 |  |  |  |

NOTE: - Headbox size should allow additional 15mm for fixings bolt head Size Outside these standards, please contact Coopers

| HEAD   | DBOX   | OVERALL DIMENSION |      |          |  |  |  |
|--------|--------|-------------------|------|----------|--|--|--|
| X (mm) | Y (mm) | W                 | D    | A (mm)   |  |  |  |
| 150    | 200    | < 3m              | < 3m | 90 - 100 |  |  |  |
| 180    | 220    | < 3m              | < 3m | 90 - 100 |  |  |  |
| 180    | 260    | < 3m              | < 3m | 90 - 100 |  |  |  |
| 250    | 300    | < 3m              | < 3m | 90 - 100 |  |  |  |