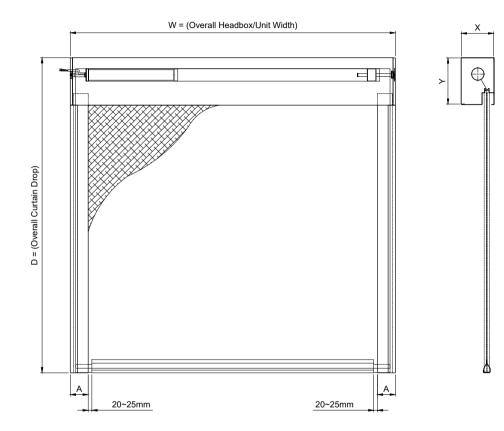

| Ignis House, Houghton Avenue<br>Waterlooville, Hampshire |                                                         | DRAWN:<br>ML   | FireMaster®/FireMaster F<br>Headbox and Curtain Size                                                                                                                                        |                              |                                                    |
|----------------------------------------------------------|---------------------------------------------------------|----------------|---------------------------------------------------------------------------------------------------------------------------------------------------------------------------------------------|------------------------------|----------------------------------------------------|
| coopers                                                  | PO7 3DU, UK<br>Tel: +44 (0)2392 454 405                 | CHECKED:<br>JR | © COOPERS FIRE LIMITED<br>ALL RIGHTS RESERVED. THIS DESIGN MAY NOT BE REPRODUCED<br>IN ANY MATERIAL FORM. INCLUDING ELECTRONICALLY WITHOUT<br>THE WRITTEN PERMISSION OF THE COPYRIGHT NAMES |                              |                                                    |
| Coopers Fire Limited                                     | Email: info@coopersfire.com<br>Web: www.coopersfire.com | APPROVED:      | DRG. No. 600/119/MK                                                                                                                                                                         | ISSUE: 2<br>DATE: 14.12.2020 | * SIZES GREATER THAN STATED PLEASE CONTACT COOPERS |

| HEADB  | OX SIZE | OVERALL DIMENSION |      |          |  |  |  |
|--------|---------|-------------------|------|----------|--|--|--|
| X (mm) | Y (mm)  | W                 | D    | A (mm)   |  |  |  |
| 150    | 200     | < 3m              | < 3m | 90 - 100 |  |  |  |
| 180    | 220     | < 3m              | < 3m | 90 - 100 |  |  |  |
| 180    | 260     | < 3m              | < 3m | 90 - 100 |  |  |  |