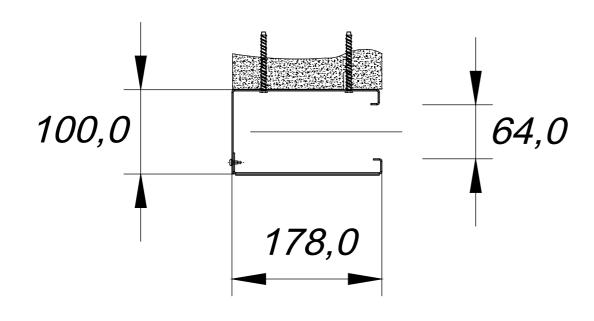

446,0 480,0 52,5 393,5

Side Guide

<u>Headbox</u>

| coopers              | Ignis House, Houghton Avenue<br>Waterlooville, Hampshire | DRAWN:    | FireMaster® Insul8 - E240 EW240 EI(1)90 EI(2) 90<br>446 x 480 Headbox & Side Guide Details                                                                                         |                                                          |
|----------------------|----------------------------------------------------------|-----------|------------------------------------------------------------------------------------------------------------------------------------------------------------------------------------|----------------------------------------------------------|
|                      | PO7 3DU, UK  Tel: +44 (0)2392 454 405                    | CHECKED:  | © COOPERS FIRE LIMITED ALL RIGHTS RESERVED. THIS DESIGN MAY NOT BE REPRODUCED IN ANY MATERIAL FORM, INCLUDING ELECTRONICALLY WITHOUT THE WRITTEN PERMISSION OF THE COPYRIGHT NAMES | ALL DIMENSIONS IN MILLIMETRES UNLESS<br>OTHERWISE STATED |
| Coopers Fire Limited | Email: info@coopersfire.com<br>Web: www.coopersfire.com  | APPROVED: | DRG. No. 606 2129 MK                                                                                                                                                               | ISSUE: 2<br>DATE: 29.08.2024                             |