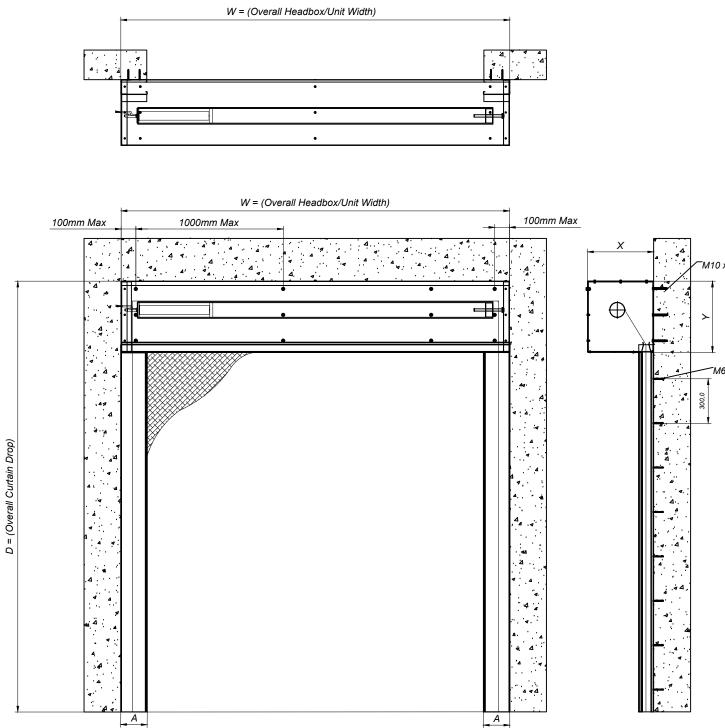

TM10 x 60(Min) ANKASCREW

M6 x 60(Min) ANKASCREW

## COMMENT

PORTING CONSTRUCTION AS PER EN 1363-1

OCK OR SIMILAR STRUCTURE IS NOT PERMITTED