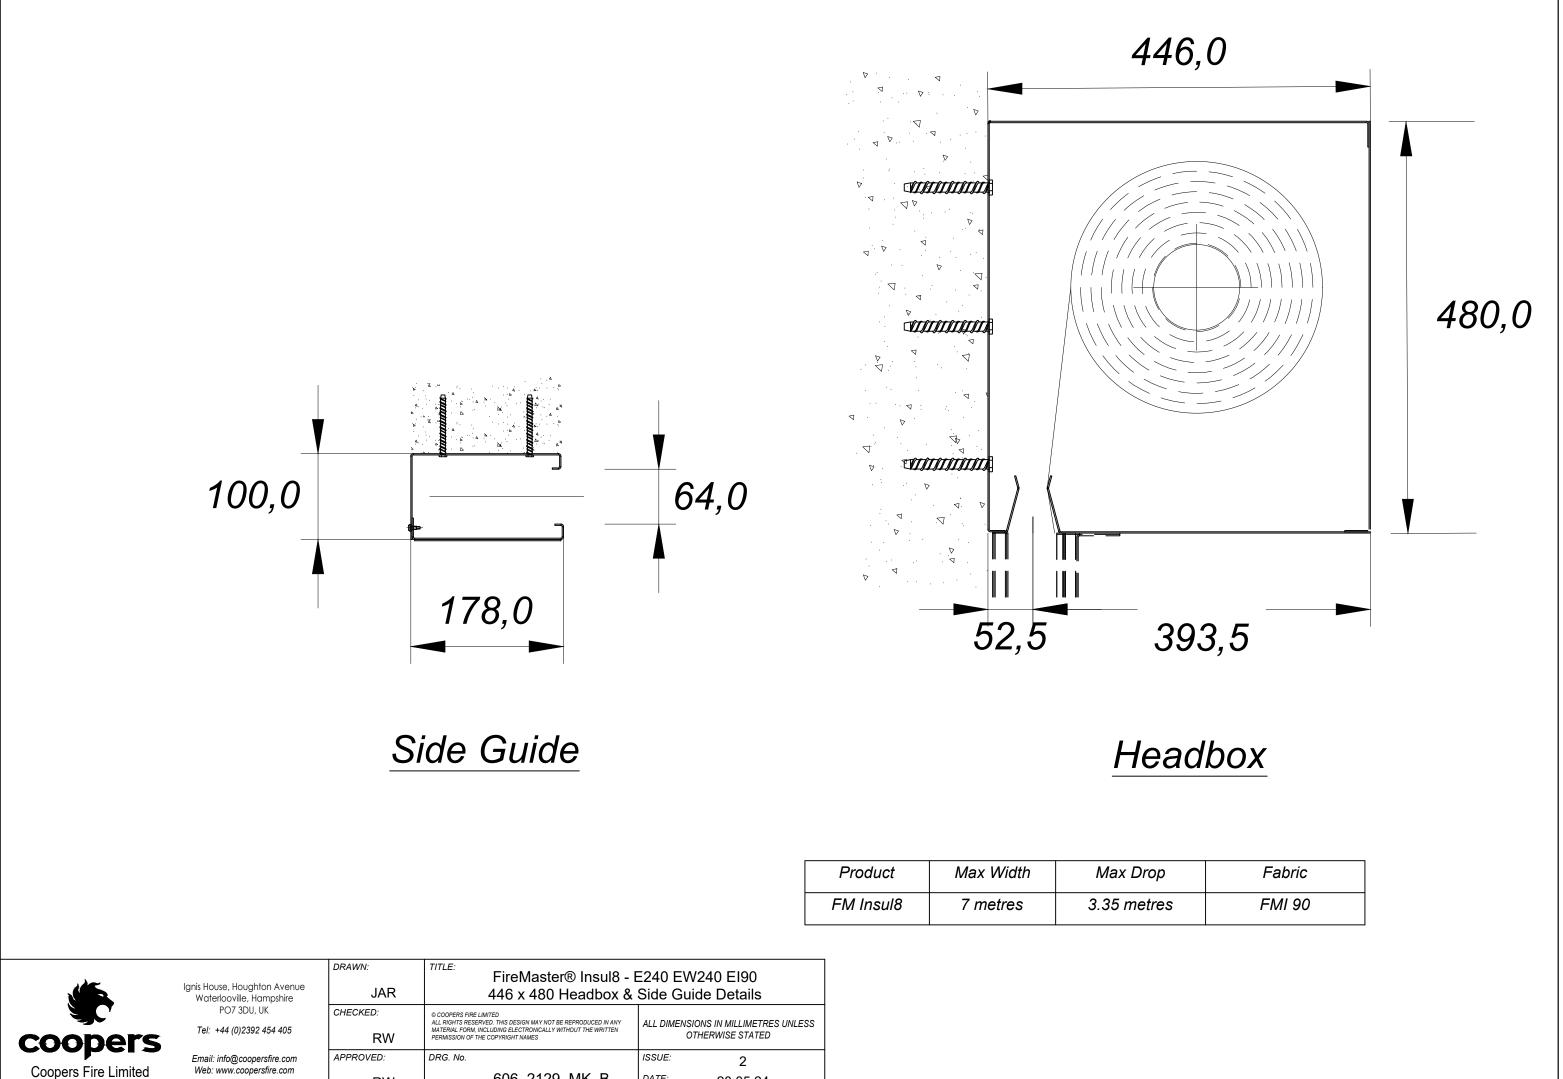

Web: www.coopersfire.com RW

606\_2129\_MK\_B DATE: 20.05.24

| HEADBOX |       | OVERALL DIMENSION |       |       |  |
|---------|-------|-------------------|-------|-------|--|
| X(mm)   | Y(mm) | W                 | D     | A(mm) |  |
| 446     | 480   | 7 <i>m</i>        | 3.35m | 178   |  |